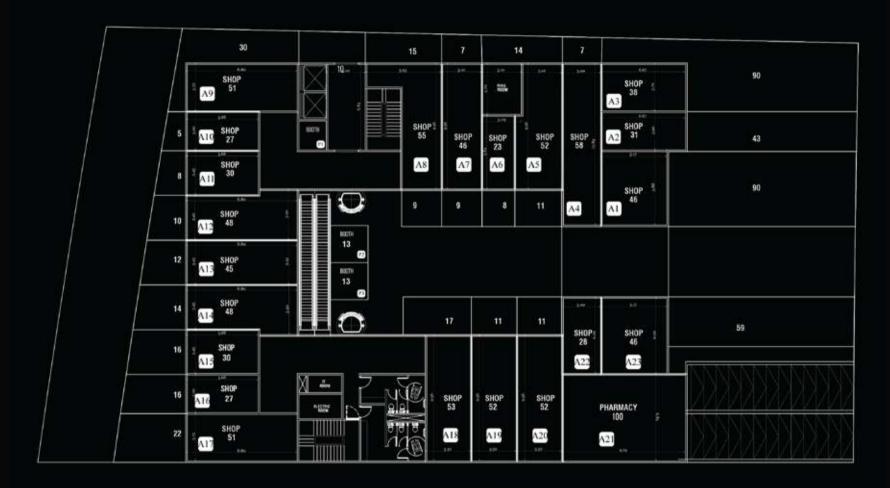

A distinctive location, the Downtown mall has a view of the central garden

**GROUND FLOOR PLAN** 

**Commercial** starts from **27 meters.**Prices start from **55,000 EGP.** 