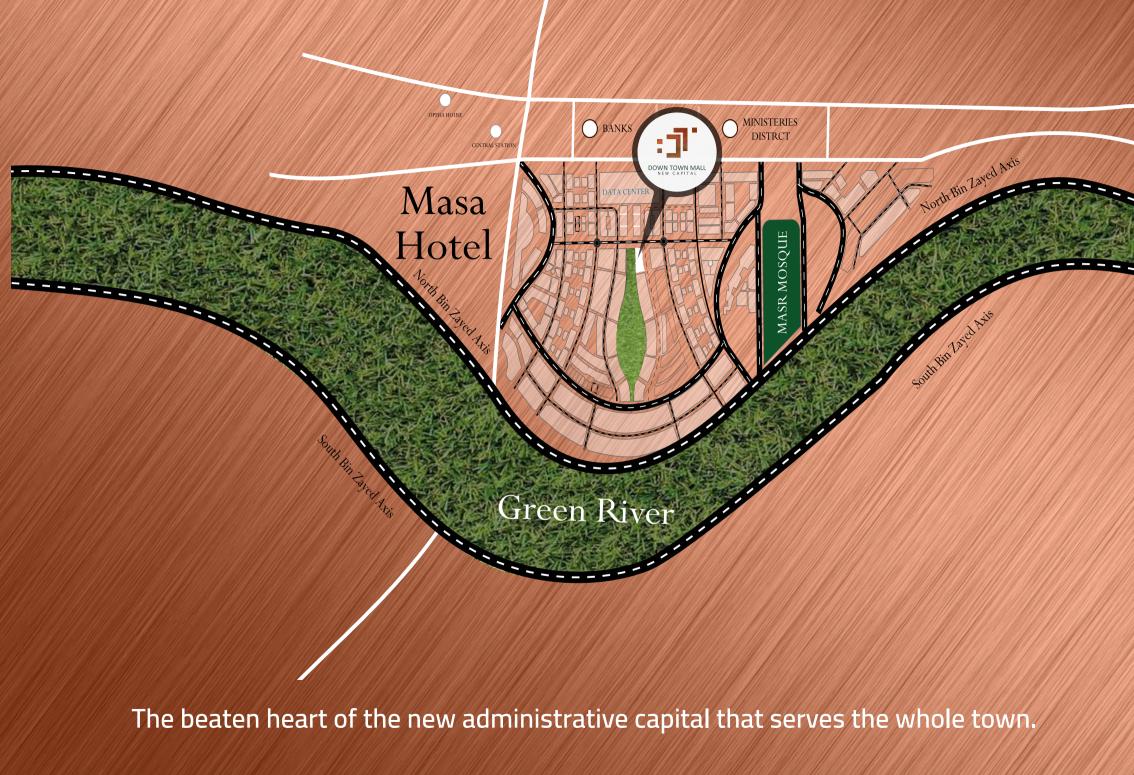

A distinctive location, the Downtown mall has a view of the central garden

**GROUND FLOOR PLAN** 

**Commercial** starts from **27 meters.**Prices start from **55,000 EGP.** 